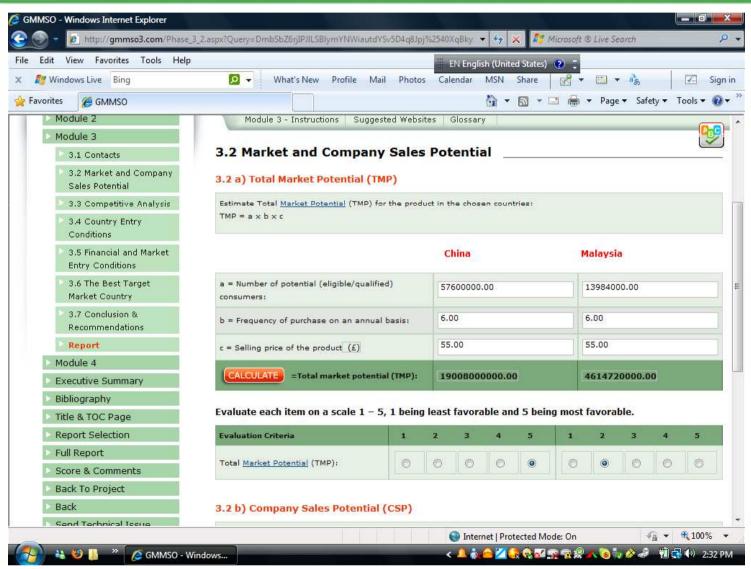

# Module 3: Total Market and Company Potential

# Module 3: Market and Company Sales Potential Results

| Edit View Favorites Tools Help                                    |                                                                                        |                    | EN English (United Sta     | ates) 👔 📮             |                 |
|-------------------------------------------------------------------|----------------------------------------------------------------------------------------|--------------------|----------------------------|-----------------------|-----------------|
| 灯 Windows Live Bing                                               | 🔎 👻 What's New Profile M                                                               | 1ail Photos        | Calendar MSN Sha           | re 🛃 🕶 🖾 🔹 aða        | 🗹 Sigr          |
| avorites 🏾 🏉 GMMSO                                                |                                                                                        |                    | 🙆 - 🖻                      | 🔻 📑 🖶 🔻 Page 🕶 Saf    | ety 🔻 Tools 🔻 🔞 |
| > 3.1 Contacts                                                    | 3.2 Market and Compan                                                                  | y Sales            | Potential                  |                       |                 |
| 3.2 Market and Company<br>Sales Potential                         | 3.2 a) Total Market Potential (1                                                       | (MP)               |                            |                       |                 |
| 3.3 Competitive Analysis                                          | Estimate Total Market Potential (TMP)                                                  | for the produ      | ct in the chosen countries | E.                    |                 |
| <ul> <li>3.4 Country Entry<br/>Conditions</li> </ul>              | TMP = a × b × c                                                                        |                    |                            |                       |                 |
| <ul> <li>3.5 Financial and Market<br/>Entry Conditions</li> </ul> |                                                                                        |                    | China                      | Malaysia              |                 |
| <ul> <li>3.6 The Best Target</li> <li>Market Country</li> </ul>   | a = Number of potential (eligible/quali<br>consumers:                                  | fied)              | 5760000.00                 | 13984000.00           |                 |
| 3.7 Conclusion &<br>Recommendations                               | b = Frequency of purchase on an annu                                                   | al basis:          | 6.00                       | 6.00                  |                 |
| Report                                                            | c = Selling price of the product (£)                                                   |                    | 55.00                      | 55.00                 |                 |
| Module 4                                                          |                                                                                        |                    |                            |                       |                 |
| Executive Summary                                                 | CALCULATE = Total market poten                                                         | itial (TMP):       | 1900800000.00              | 4614720000.0          | 10              |
| Bibliography                                                      |                                                                                        | Carrier Bandameter |                            |                       |                 |
| Title & TOC Page                                                  | Evaluate each item on a scale 1 –                                                      | 5, 1 being         | least favorable and 5      | being most favorable. |                 |
| Report Selection                                                  | Evaluation Criteria                                                                    | 1                  | 2 3 4 5                    | i 1 2 3               | 4 5             |
| Full Report                                                       | Total Market Potential (TMP):                                                          | 0                  | 0 0 0 0                    |                       | 0 0             |
| Score & Comments                                                  | Total Market Potential (TMP):                                                          | 0                  |                            |                       | 0 0             |
| Back To Project                                                   |                                                                                        |                    |                            |                       |                 |
| Back                                                              | 3.2 b) Company Sales Potentia                                                          | I (CSP)            |                            |                       |                 |
| Send Technical Issue                                              | Estimate company sales potential (CSF<br>CSP = Total <u>Market Potential</u> (TMP) × I | 10.05              |                            |                       |                 |