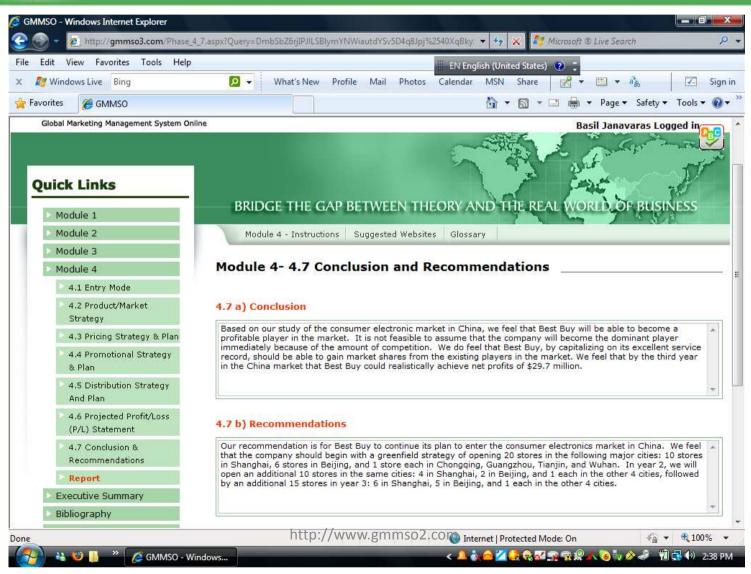

### Entry Strategy and the Global Marketing Management Plan.

- Based on the findings and recommendations of modules
   1-3, an entry strategy and marketing program for the target country (Module 4) is developed.
- From entry strategy on, the plan should be designed to minimize the risks and maximize profits while entering or expanding the company's presence in global markets.

| 4.1               | 4.2                                      | 4.3                                                    | 4.4                                                        | 4.5                                                       | 4.6                                                              | 4.7                                               |               |
|-------------------|------------------------------------------|--------------------------------------------------------|------------------------------------------------------------|-----------------------------------------------------------|------------------------------------------------------------------|---------------------------------------------------|---------------|
| <u>Entry Mode</u> | <u>Product/Market</u><br><u>Strategy</u> | <u>Pricing</u><br><u>Strategy &amp;</u><br><u>Plan</u> | <u>Promotional</u><br><u>Strategy &amp;</u><br><u>Plan</u> | <u>Distribution</u><br><u>Strategy and</u><br><u>Plan</u> | <u>Projected</u><br><u>Profit/Loss (P/L)</u><br><u>Statement</u> | <u>Conclusion &amp;</u><br><u>Recommendations</u> | <u>Report</u> |