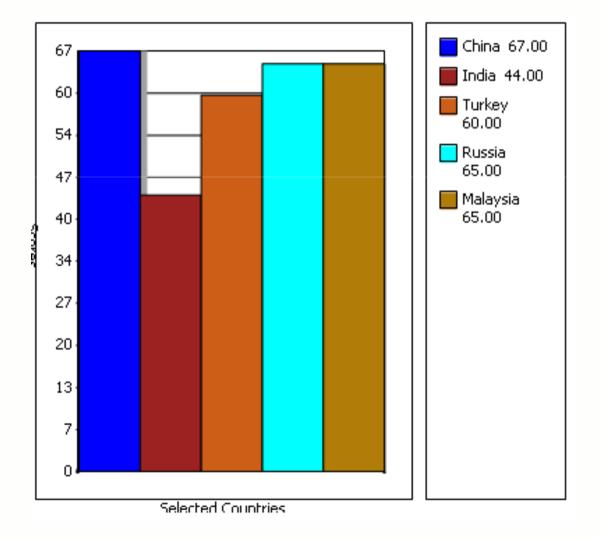

| 2005 | %        | 6.00          | 10.20               | 1 8.40       | 2        | 7.40      |
|                                    | Economic Criteria | GDP per<br>capita (PPP)                                       | 2005 | USD      | 8.00          | 6800.00             | 4 3400.00    | 5        | 8400.00   |
|                                    | Economic Criteria | Disposable<br>Income                                          | 2005 | USD      | 8.00          | 5100.00             | 4 2720.00    | 5        | 6300.00   |
|                                    |                   | Foreign Direct                                                |      |          |               |                     |              |          |           |

# Module 2: Country Ranking





# The System: Module 3

### In-depth Market Analysis of Selected Countries.

The purpose of Module 3 is:

- To conduct an in-depth market & competitive analysis.
- Identify the best country market with the greatest potential for the company's products/services.

| 3.1             | 3.2                                                           | 3.3                                   | 3.4                                                 | 3.5                                                          | 3.6                                                   | 3.7                                               |               |
|-----------------|---------------------------------------------------------------|---------------------------------------|---------------------------------------------