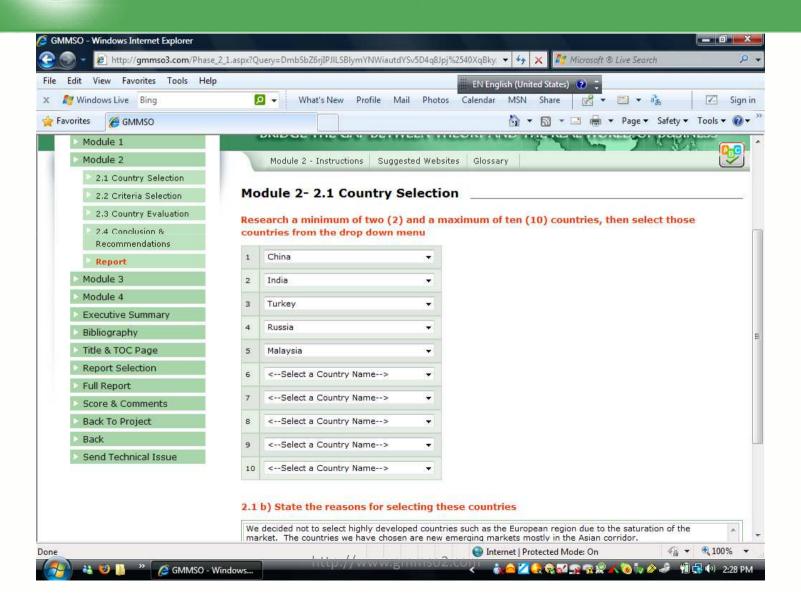

|



# The System: Module 2

### **Global Market Search:**

### **Determining Global Market Opportunities.**

 The purpose of global market search (Phases 2) is to identify countries with the greatest market potential for the company's products or services.

| 2.1               | 2.2                       | 2.3                | 2.4                             |               |
|-------------------|---------------------------|--------------------|---------------------------------|---------------|
| Country Selection | <u>Criteria Selection</u> | Country Evaluation | Conclusion &<br>Recommendations | <u>Report</u> |

http://www.gmmso3.com

# Module 2: Country Selection



# Module 2: Criteria Selection

| File Edit View Favorites Tools Help |                   | EN English (United States) ?                                    |               |  |  |  |  |  |
|-------------------------------------|-------------------|-----------------------------------------------------------------|---------------|--|--|--|--|--|
| 🗴 🛯 🖉 Windows Live 🛛 Bing           | 🔎 👻 What's New Pi | 😰 👻 What's New Profile Mail Photos Calendar MSN Share 🛛 😽 🖼 💌 💑 |               |  |  |  |  |  |
| 😤 Favorites 🏾 🏈 GMMSO               |                   | 🟠 🔻 🔝 👻 📇 🖶 🔻 Page 🕶 Safet                                      | y 🔻 Tools 🔻 🔞 |  |  |  |  |  |
|                                     | Criteria          | Sub Criteria(Check if Positive)                                 | Inclu